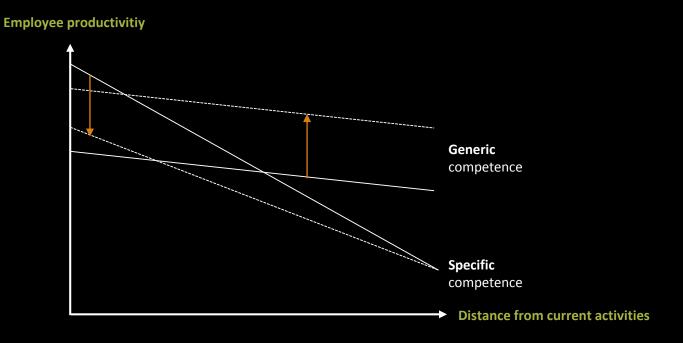

Your employees' competence should be as tailormade as possible to the tasks that they shall execute – as long as these are predictable

If students are uncertain about future demands for competence, they will go for generic studies. Hence, the strongest talents with generic education can outperform the specialists

If students are uncertain about future demands for competence, they will go for generic studies. Hence, the strongest talents with generic education can outperform the specialists