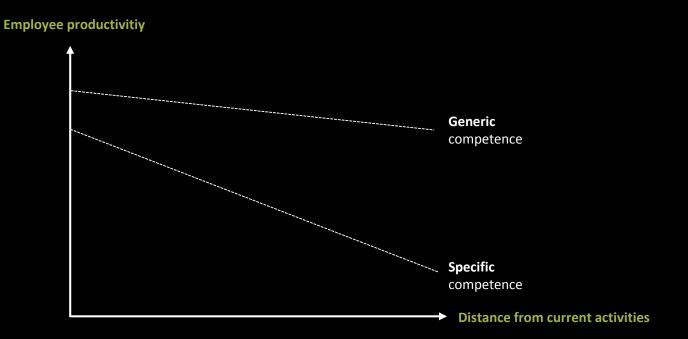

Your employees' competence should be as tailormade as possible to the tasks that they shall execute – as long as these are predictable

If students are uncertain about future demands for competence, they will go for generic studies. Hence, the strongest talents with generic education can outperform the specialists

If students are uncertain about future demands for competence, they will go for generic studies. Hence, the strongest talents with generic education can outperform the specialists