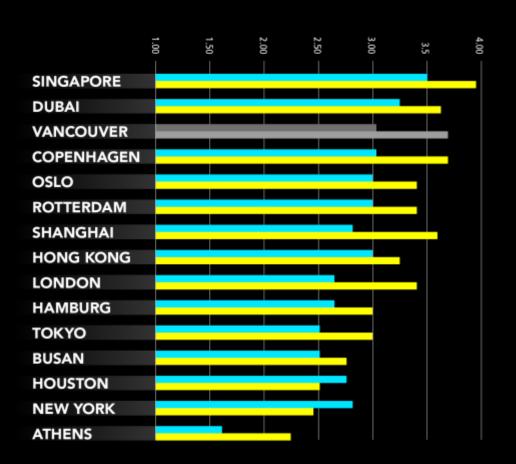

## The experts' assessments of the policy framework in their own city.

(Cities ranked by the average score on the two indicators.)

Source: Menon (2017)

Policy framework - overall assessment of taxes, subsidies and regulations
(1=Highly unattractive; 4= Highly attractive)

The government and governmental bodies are supportive of the maritime industry
( 1=Disagree; 4= Agree)

**Expert opinion regarding the most attractive** cities for relocating maritime companies

Number of experts that rank the cities among the three most attractive for different functions (HQ, Operations and R&D)