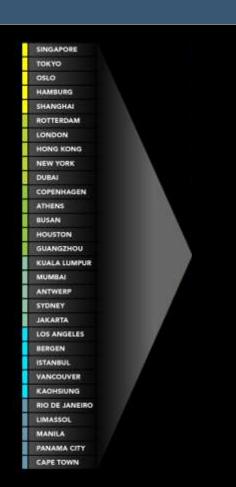

# **TOTAL RANKING**

30 NOMINATED CITIES

Benchmarked on 24 objective indicators

|               |                    |                      | inen           | 10                                           |                                   | FINANCE & LAW |                     |                                        |                         |                                            |                                 | PORTS AND      |                            |                         |                      | MARITIME       |                   |                   |                                                                  | ATTRACTIVENESS AND COMPETITIVENESS |                         |                  |                                          |                            |
|---------------|--------------------|----------------------|----------------|----------------------------------------------|-----------------------------------|---------------|---------------------|----------------------------------------|-------------------------|--------------------------------------------|---------------------------------|----------------|----------------------------|-------------------------|----------------------|----------------|-------------------|-------------------|------------------------------------------------------------------|------------------------------------|-------------------------|------------------|------------------------------------------|----------------------------|
|               | SHIPPING           |                      |                |                                              |                                   | PINANCE & LAW |                     |                                        |                         |                                            |                                 | LOGISTICS      |                            |                         |                      | TECHNOLOGY     |                   |                   |                                                                  | COMPETITIVENESS                    |                         |                  |                                          |                            |
|               | Anian - or in page | The first management | Secretar secur | Mustine of diappings on part free duar texa. | Mariar ulter schipfig prespection | aptraprilm    | Majorine presidents | Markets speckate ban arterprobe drumer | Shipping hanks profitie | Market of the of meritine companies (breed | Martin of martins conpensations | Porhanding-780 | that handeling Strait argo | Sign of post generators | Total candisor calls | Obspects C-CC) | Constitution from | Only Spenish that | Materials of dippets, to find og online it mand oppment produces | Law of ding but no.                | European plant campbon. | Tata per earlity | Handing prices (3) is found as preceding | Barden of darkens providen |
| SINGAPORE     | 4                  | 2                    | -              | *                                            | 2                                 | 100           |                     | 2                                      | 90                      | 3                                          | 2                               | 2              | 4                          | 5                       | 7                    | 6              | u                 | 7                 | 1                                                                | 3                                  |                         | 4                | 26                                       | 1                          |
| TOKYO         | 2                  |                      | 2              | 2                                            | 3                                 | 15            | 2                   |                                        | 4                       | 7                                          | 100                             | 14             | 7                          | 7                       | 26                   |                |                   |                   |                                                                  | 17                                 | 14                      |                  | 27                                       | **                         |
| OSLO          | 10                 | 16                   | 7              | 1                                            | 4                                 | 5             | ,                   | 1                                      | 2                       | 4                                          | 2                               | 26             | 30                         | 100                     | 19                   | 21             | 4                 | ,                 |                                                                  | 4                                  | 2                       | 11               | 22                                       |                            |
| HAMBURG       | 3                  | 2                    |                | 15                                           | 12                                |               | 7                   | 1                                      | ,                       | 20                                         | 17                              | ,              | 10                         |                         | 2                    | 11             | 000               |                   | 15                                                               | 13                                 | 7                       | 11               | 10                                       | 17                         |
| SHANGHAI      |                    | 7                    |                | 13                                           | 10                                | 7             |                     |                                        | ,                       | 2                                          | 10                              | 2              | 2                          | 4                       | ,                    | 2              |                   | ,                 | 2                                                                | 24                                 | 27                      | 7                | 25                                       | 21                         |
| ROTTERDAM     | 14                 | 15                   | 12             | 22                                           | 11                                |               |                     | 2                                      | 5                       | 14                                         | 10                              |                |                            |                         | 12                   |                |                   | 13                |                                                                  | 10                                 | 2                       | 17               | 7                                        | 4                          |
| LONDON        | 7                  | 6                    | 6              | 7                                            | 3                                 | 1             | 1                   |                                        |                         | 10                                         | 12                              | 13             | 25                         |                         | 4                    | 26             | 3                 |                   | 11                                                               | 9                                  | 7                       | 1                | 30                                       |                            |
| HONG KONG     |                    | 4                    |                |                                              |                                   | 4             | 18                  | 1.0                                    | .11                     |                                            | 3                               | 5              |                            | 1                       | 17                   | 15             |                   | 16                | 10                                                               | 3                                  | 14                      | 7                | 29                                       | 1                          |
| NEW YORK      | 13                 | 25                   | 4              | 7                                            | 10                                | 3             |                     | 3                                      | 9                       | 1                                          | 1                               | 16             | 19                         | 10                      | 15                   | 10             |                   | 21                | 12                                                               | 5                                  | 11                      | 2                | 20                                       | 14                         |
| DUBAL         | 12                 | 11                   | 10             | 15                                           | 21                                |               | 10                  |                                        |                         |                                            | 18                              | 4              | 14                         | 2                       | 9                    | 12             |                   | 10                | 6                                                                |                                    | 10                      | 11               | 17                                       | 3                          |
| COPENHAGEN    |                    |                      | 10             | 12                                           | 2                                 | 10            | 20                  |                                        | 7                       | 5                                          | 14                              | 27             | 15                         |                         | 6                    | 17             |                   | 20                | 19                                                               | 2                                  | 1                       | 4                | 16                                       | 10                         |
| ATHENS        | 1                  | 1.                   | 1              | 2                                            | 1                                 | 12            | 20                  | 7                                      |                         | 10                                         | 12                              | 17             | 20                         | 4                       | 2                    | 20             | 11                | 15                |                                                                  | 20                                 | 21                      | 27               | 9                                        | 24                         |
| BUSAN         | 22                 |                      | 24             | 15                                           | 26                                | 29            | 14                  |                                        | -                       | 12                                         |                                 |                | 1                          | 12                      | 14                   | 1              | 6                 |                   | 3                                                                | 4                                  | 19                      | 17               | 14                                       | 19                         |
| HOUSTON       | 21                 | 24                   | 15             | 26                                           | 4                                 | 24            | 23                  | 12                                     | -                       | -                                          | 1/4                             | 24             |                            | -                       | 21                   | 23             | 2                 | 2                 | 12                                                               | 9                                  | 11                      | 16               | 3                                        | 14                         |
| GUANGZHOU     | 17                 | 10                   | 20             | 18                                           | 9                                 | 10            | 12                  | :=                                     | -                       | 13                                         | 11                              | 1              | 2                          | 4                       | 30                   | 2              | 41                | 12                |                                                                  | 25                                 | 27                      | 25               | 19                                       | 21                         |
| KUALA LUMPUR  | 15                 | 17                   | 13             | 7                                            | 7                                 | 20            | 22                  |                                        |                         | 9                                          | 4                               | 10             | 11                         | 4                       | 10                   | 16             | F                 | 14                | 9                                                                | 15                                 | 20                      | 17               | 1                                        |                            |
| MUMBAI        | 16                 | 13                   | 21             | 10                                           | 17                                | 20            | 11                  |                                        |                         | 11                                         | 6                               | 19             | 13                         | 4                       | 23                   | 24             | ı                 |                   | 7                                                                | 30                                 | 25                      | 17               | 24                                       | 20                         |
| ANTWERP       | 19                 | 22                   | 18             | 10                                           | 16                                | 16            | 13                  | (e)                                    |                         | 17                                         | 18                              | 11             | 12                         | 4                       | 13                   | 26             |                   | 19                | -                                                                | 111                                | 10                      | 22               | ě                                        | 11                         |
| SYDNEY        | 20                 | 21                   | 26             | 26                                           | +:                                | 12            | 17                  |                                        |                         | 19                                         | 16                              | 23             | 9                          | 9                       | 11                   | 25             |                   | 25                | +:                                                               | 12                                 |                         | 7.               | 21                                       |                            |
| JAKAITA.      | 11                 | 12                   | 14             |                                              | 14                                | 27            | 29                  |                                        |                         | 16                                         |                                 | 18             | 23                         |                         | 16                   | 14             | 7                 | 22                | 16                                                               | 26                                 | 29                      | 27               | 5                                        | 26                         |
| LOS ANGELES   | 25                 | 26                   | 22             | 26                                           |                                   | 24            | 19                  |                                        |                         |                                            |                                 | 7              | 17                         |                         | 1                    | 9              |                   | 24                |                                                                  | 11                                 | 11                      | 7                | 10                                       | 14                         |
| BERGEN        | 18                 | 20                   | 16             | 11                                           | 19                                | 26            | 15                  |                                        |                         |                                            |                                 | 30             | 72                         |                         | 5                    | 19             |                   | 18                | 14                                                               |                                    | 2                       | 15               | 15                                       |                            |
| STANBUL       | 9                  | 10                   | 17             | 26                                           |                                   | 10            | 14                  | 25                                     | -                       | 21                                         | 19                              | 21             | 21                         | 11                      | 24                   | 5              | 9                 | 17                | 18                                                               | 21                                 | 23                      | 17               | 12                                       | 28                         |
| VANCOUVER     | 27                 | 21                   | 25             | 18                                           | 15                                | 17            | 27                  | 1.                                     | -                       | -                                          | 14                              | 22             | to                         | 4                       | 10                   | 22             |                   | 28                |                                                                  | 14                                 |                         | 14               | 22                                       | 11                         |
| KADHSIUNG     | 26                 | 27                   | 28             | 22                                           | 25                                | 29            | 24                  | -                                      | -                       |                                            | -                               | 12             | 10                         |                         | 28                   | 7              | -                 | 26                |                                                                  | 28                                 | 17                      | 25               | 20                                       | 21                         |
| MO DE JANEIRO | 20                 | n                    | 11             | 22                                           | 26                                | 10            |                     |                                        |                         |                                            | +                               | 26             | 26                         | 4                       | 20                   | 13             | +                 | 11                |                                                                  | 29                                 | 25                      | 24               | 4                                        | 30                         |
| Umweed        | 33                 | 14                   | 23             | 13                                           | 20                                | 20            | 30                  | *                                      |                         | 22                                         | 10                              | 29             | 29                         | 13                      | 15                   | 26             | F                 | 10                | +                                                                | 19                                 | 10                      | 1                | 2                                        | 10                         |
| MANILA        | 24                 | 10                   | 27             | 10                                           | 22                                | 27            | 21                  | (*)                                    |                         | 15                                         | 14                              | 20             | 24                         | 0                       | 27                   | 26             | 1                 | 23                | 17                                                               | 27                                 | 30                      | 29               | 13                                       | 29                         |
| PANAMA CITY   | 20                 | 29                   | 30             | 26                                           |                                   | 12            | 25                  |                                        |                         |                                            |                                 | 15             | 27                         | 9                       | 22                   | 26             |                   | 26                | +                                                                | 22                                 | 24                      | 30               |                                          | 24                         |
| CAPE TOWN     | 20                 | 30                   | 29             | 22                                           | 22                                | 20            | 26                  |                                        |                         |                                            |                                 | 25             | 20                         | 4                       | 29                   | 18             |                   | 29                |                                                                  | 23                                 | 22                      | 22               | 13                                       | 26                         |

30 NOMINATED CITIES

Benchmarked on 24 objective indicators

15
LEADING
MARITIME CITIES

Benchmarked on both objective indicators and Industry Expert assessments

**SINGAPORE** 

**HAMBURG** 