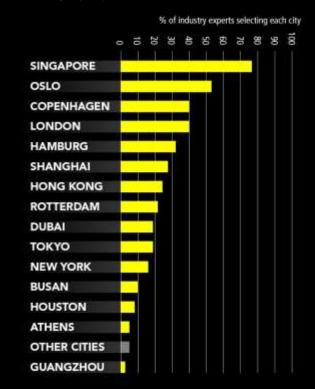

## The experts' assessments of the policy framework in their own city.

(Cities ranked by the average score on the two indicators.)

Source: Menon (2017)

Policy framework - overall assessment of taxes, subsidies and regulations
(1=Highly unattractive; 4= Highly attractive)