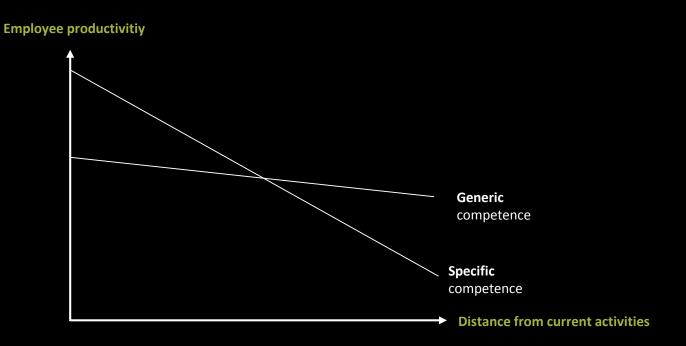

Your employees' competence should be as tailormade as possible to the tasks that they shall execute – as long as these are predictable

If students are uncertain about future demands for competence, they will go for generic studies. Hence, the strongest talents with generic education can outperform the specialists

If students are uncertain about future demands for competence, they will go for generic studies. Hence, the strongest talents with generic education can outperform the specialists