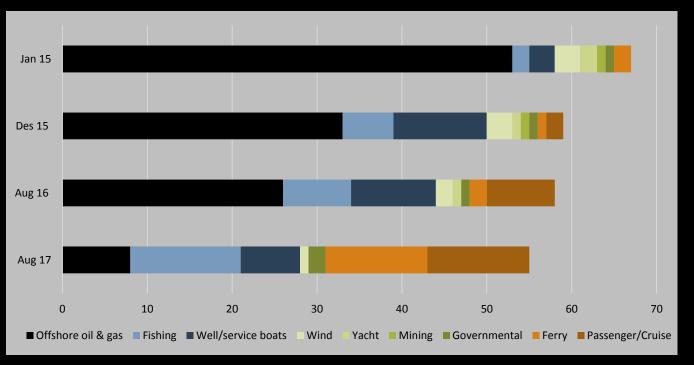

s education
- People with the right mindset
- Business models
- organisational models





Your employees' competence should be as tailormade as possible to the tasks that they shall execute – as long as these are predictable





If students are uncertain about future demands for competence, they will go for generic studies. Hence, the strongest talents with generic education can outperform the specialists





If students are uncertain about future demands for competence, they will go for generic studies. Hence, the strongest talents with generic education can outperform the specialists





















#### ... but were replaced by advanced fishing vessels and wellboats





#### ... and other specialised vessels for ocean operations





#### ... and particularly maritime tourism





# What is innovative today, will be conventional tomorrow

1ENON ECONOMICS 03.11.2017



# It is not Singapore's products and technologies that constitute your competitiveness,

but the capability to continuously create something new and better

- through collaboration in the ecosystem

ENON ECONOMICS 03.11.2017





# Thank you for your attention!

The LMC report can be downloaded from www.menon.no