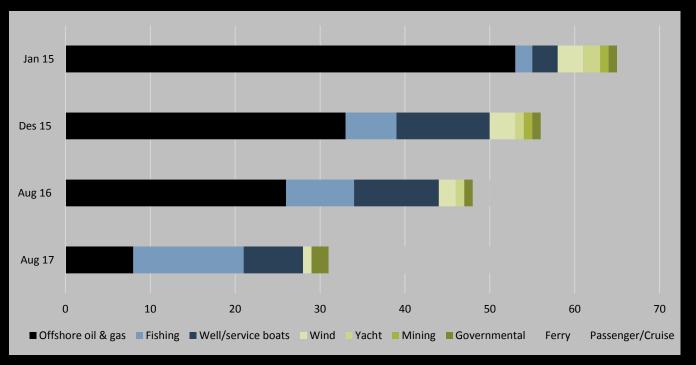

ness
- World class applied research
- World class education
- People with the right mindset
- Business models
- organisational models





Your employees' competence should be as tailormade as possible to the tasks that they shall execute – as long as these are predictable





If students are uncertain about future demands for competence, they will go for generic studies. Hence, the strongest talents with generic education can outperform the specialists





If students are uncertain about future demands for competence, they will go for generic studies. Hence, the strongest talents with generic education can outperform the specialists





















#### ... but were replaced by advanced fishing vessels and wellboats





#### ... and other specialised vessels for ocean operations





#### ... and particularly maritime tourism





# What is innovative today, will be conventional tomorrow

1ENON ECONOMICS 03.11.2017



# It is not Singapore's products and technologies that constitute your competitiveness,

but the capability to continuously create something new and better

- through collaboration in the ecosystem

ENON ECONOMICS 03.11.2017





# Thank you for your attention!

The LMC report can be downloaded from www.menon.no