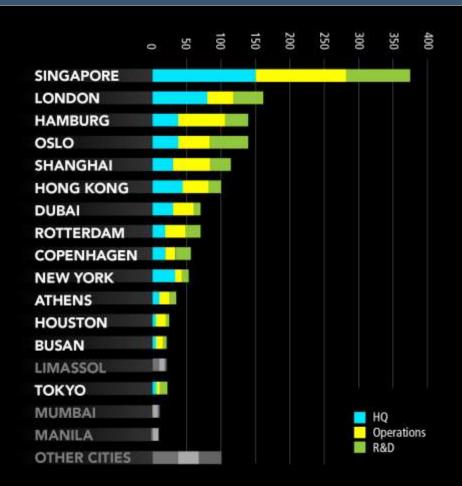

The government and governmental bodies are supportive of the maritime industry
( 1=Disagree; 4= Agree)

**Expert opinion regarding the most attractive** cities for relocating maritime companies

Number of experts that rank the cities among the three most attractive for different functions (HQ, Operations and R&D)