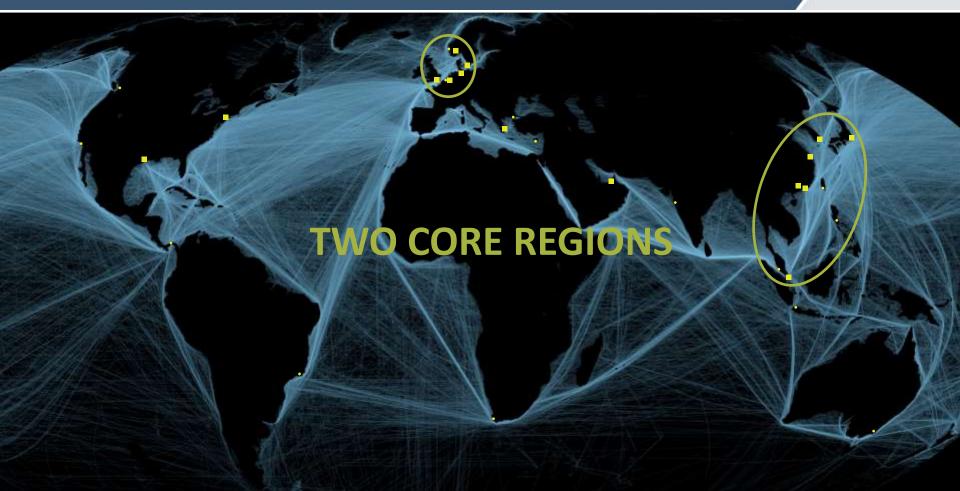

# Singapore as a Leading Maritime Innovation Centre

**Presentation at SMI Forum 30 Oct 2017** 

Dr Oecon Erik W. Jakobsen,
Managing partner in Menon Economics
Professor in Strategic management at USN



#### **MENON IS:**



- A research based economic analyses and advisory firm
- Based in Oslo
- 50 high-level economists, of whom ¼ with ph.d
- Serving governments, organizations, investors and companies
- Spesialized in maritime industries







### **TradeWinds**



**Business** 



### THE STRAITS TIMES



















## Is a leading maritime capital



**Leading Maritime Innovation Centre?** 



Leading
Maritime
Innovation
Centre



Leading maritime capital

#### WORLD MARITIME TRAFFIC DURING ONE YEAR















#### What is a leading maritime city?

- A large and sophisticated shipping community – with owners, HQs and operation
- A large port with varied and advanced logistics services
- 3. A specialised technological milieu, composed of yards, equipment producers, maritime R&D and innovative start-ups
- Complete supply of specialised worldclass services of finance, law and insurance

#### What are the drivers?

- Strategic location
- Favorable and stable political framework
- Transparent and efficient legal framework
- Proximity to large, demanding customers
- Local rivalry
- Large pool of talents
- Rich and open flow of knowledge and ideas
- Relationships based on trust
- Soft location factors





# **TOTAL RANKING**



30 NOMINATED CITIES

Benchmarked on 24 objective indicators



|