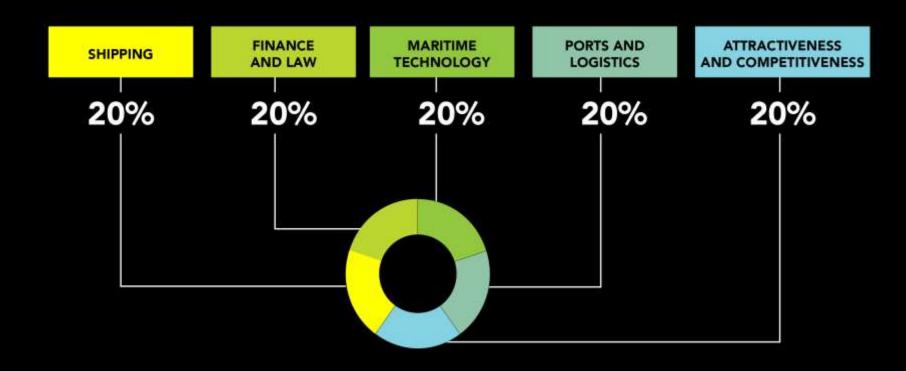

# **TOTAL RANKING**

30 NOMINATED CITIES

Benchmarked on 24 objective indicators

|               |                    |                      | inen           | 10                                           |                                   | FINANCE & LAW |                     |                                        |                         |                                            |                                 | PORTS AND      |                            |                         |                      | MARITIME       |                   |                   |                                                                  | ATTRACTIVENESS AND COMPETITIVENESS |                         |                  |                                          |                            |
|---------------|--------------------|----------------------|----------------|----------------------------------------------|-----------------------------------|---------------|---------------------|----------------------------------------|-------------------------|--------------------------------------------|---------------------------------|----------------|----------------------------|-------------------------|----------------------|----------------|-------------------|-------------------|------------------------------------------------------------------|------------------------------------|-------------------------|------------------|------------------------------------------|----------------------------|
|               | SHIPPING           |                      |                |                                              |                                   | PINANCE & LAW |                     |                                        |                         |                                            |                                 | LOGISTICS      |                            |                         |                      | TECHNOLOGY     |                   |                   |                                                                  | COMPETITIVENESS                    |                         |                  |                                          |                            |
|               | Anian - or in page | The first management | Secretar secur | Mustine of diappings on part free duar texa. | Mariar ulter schipfig prespection | aptraprilm    | Majorine presidents | Markets speckate ban arterprobe drumer | Shipping hanks profitie | Market of the of meritine companies (breed | Martin of martins conpensations | Porhanding-780 | that handeling Strait argo | Sign of post generators | Total candisor calls | Obspects C-CC) | Constitution from | Only Spenish that | Materials of dippets, to find og online it mand oppment produces | Law of ding but no.                | European plant campbon. | Tata per earlity | Handing prices (3) is found as preceding | Barden of darkens providen |
| SINGAPORE     | 4                  | 2                    | -              | *                                            | 2                                 | 100           |                     | 2                                      | 90                      | 3                                          | 2                               | 2              | 4                          | 5                       | 7                    | 6              | u                 | 7                 | 1                                                                | 3                                  |                         | 4                | 26                                       | 1                          |
| TOKYO         | 2                  |                      | 2              | 2                                            | 3                                 | 15            | 2                   |                                        | 4                       | 7                                          | 100                             | 14             | 7                          | 7                       | 26                   |                |                   |                   |                                                                  | 17                                 | 14                      |                  | 27                                       | **                         |
| OSLO          | 10                 | 16                   | 7              | 1                                            | 4                                 | 5             | ,                   | 1                                      | 2                       | 4                                          | 2                               | 26             | 30                         | 100                     | 19                   | 21             | 4                 | ,                 |                                                                  | 4                                  | 2                       | 11               | 22                                       |                            |
| HAMBURG       | 3                  | 2                    |                | 15                                           | 12                                |               | 7                   | 1                                      | ,                       | 20                                         | 17                              | ,              | 10                         |                         | 2                    | 11             | 000               |                   | 15                                                               | 13                                 | 7                       | 11               | 10                                       | 17                         |
| SHANGHAI      |                    | 7                    |                | 13                                           | 10                                | 7             |                     |                                        | ,                       | 2                                          | 10                              | 2              | 2                          | 4                       | ,                    | 2              |                   | ,                 | 2                                                                | 24                                 | 27                      | 7                | 25                                       | 21                         |
| ROTTERDAM     | 14                 | 15                   | 12             | 22                                           | 11                                |               |                     | 2                                      | 5                       | 14                                         | 10                              |                |                            |                         | 12                   |                |                   | 13                |                                                                  | 10                                 | 2                       | 17               | 7                                        | 4                          |
| LONDON        | 7                  | 6                    | 6              | 7                                            | 3                                 | 1             | 1                   |                                        |                         | 10                                         | 12                              | 13             | 25                         |                         | 4                    | 26             | 3                 |                   | 11                                                               | 9                                  | 7                       | 1                | 30                                       |                            |
| HONG KONG     |                    | 4                    |                |                                              |                                   | 4             | 18                  | 1.0                                    | .11                     |                                            | 3                               | 5              |                            | 1                       | 17                   | 15             |                   | 16                | 10                                                               | 3                                  | 14                      | 7                | 29                                       | 1                          |
| NEW YORK      | 13                 | 25                   | 4              | 7                                            | 10                                | 3             |                     | 3                                      | 9                       | 1                                          | 1                               | 16             | 19                         | 10                      | 15                   | 10             |                   | 21                | 12                                                               | 5                                  | 11                      | 2                | 20                                       | 14                         |
| DUBAL         | 12                 | 11                   | 10             | 15                                           | 21                                |               | 10                  |                                        |                         |                                            | 18                              | 4              | 14                         | 2                       | 9                    | 12             |                   | 10                | 6                                                                |                                    | 10                      | 11               | 17                                       | 3                          |
| COPENHAGEN    |                    |                      | 10             | 12                                           | 2                                 | 10            | 20                  |                                        | 7                       | 5                                          | 14                              | 27             | 15                         |                         | 6                    | 17             |                   | 20                | 19                                                               | 2                                  | 1                       | 4                | 16                                       | 10                         |
| ATHENS        | 1                  | 1.                   | 1              | 2                                            | 1                                 | 12            | 20                  | 7                                      |                         | 10                                         | 12                              | 17             | 20                         | 4                       | 2                    | 20             | 11                | 15                |                                                                  | 20                                 | 21                      | 27               | 9                                        | 24                         |
| BUSAN         | 22                 |                      | 24             | 15                                           | 26                                | 29            | 14                  |                                        | -                       | 12                                         |                                 |                | 1                          | 12                      | 14                   | 1              | 6                 |                   | 3                                                                | 4                                  | 19                      | 17               | 14                                       | 19                         |
| HOUSTON       | 21                 | 24                   | 15             | 26                                           | 4                                 | 24            | 23                  | 12                                     | -                       | -                                          | 1/4                             | 24             |                            | -                       | 21                   | 23             | 2                 | 2                 | 12                                                               | 9                                  | 11                      | 16               | 3                                        | 14                         |
| GUANGZHOU     | 17                 | 10                   | 20             | 18                                           | 9                                 | 10            | 12                  | :=                                     | -                       | 13                                         | 11                              | 1              | 2                          | 4                       | 30                   | 2              | 41                | 12                |                                                                  | 25                                 | 27                      | 25               | 19                                       | 21                         |
| KUALA LUMPUR  | 15                 | 17                   | 13             | 7                                            | 7                                 | 20            | 22                  |                                        |                         | 9                                          | 4                               | 10             | 11                         | 4                       | 10                   | 16             | F                 | 14                | 9                                                                | 15                                 | 20                      | 17               | 1                                        |                            |
| MUMBAI        | 16                 | 13                   | 21             | 10                                           | 17                                | 20            | 11                  |                                        |                         | 11                                         | 6                               | 19             | 13                         | 4                       | 23                   | 24             | ı                 |                   | 7                                                                | 30                                 | 25                      | 17               | 24                                       | 20                         |
| ANTWERP       | 19                 | 22                   | 18             | 10                                           | 16                                | 16            | 13                  | (e)                                    |                         | 17                                         | 18                              | 11             | 12                         | 4                       | 13                   | 26             |                   | 19                | -                                                                | 111                                | 10                      | 22               | ě                                        | 11                         |
| SYDNEY        | 20                 | 21                   | 26             | 26                                           | +:                                | 12            | 17                  |                                        |                         | 19                                         | 16                              | 23             | 9                          | 9                       | 11                   | 25             |                   | 25                | +:                                                               | 12                                 |                         | 7.               | 21                                       |                            |
| JAKAITA.      | 11                 | 12                   | 14             |                                              | 14                                | 27            | 29                  |                                        |                         | 16                                         |                                 | 18             | 23                         |                         | 16                   | 14             | 7                 | 22                | 16                                                               | 26                                 | 29                      | 27               | 5                                        | 26                         |
| LOS ANGELES   | 25                 | 26                   | 22             | 26                                           |                                   | 24            | 19                  |                                        |                         |                                            |                                 | 7              | 17                         |                         | 1                    | 9              |                   | 24                |                                                                  | 11                                 | 11                      | 7                | 10                                       | 14                         |
| BERGEN        | 18                 | 20                   | 16             | 11                                           | 19                                | 26            | 15                  |                                        |                         |                                            |                                 | 30             | 72                         |                         | 5                    | 19             |                   | 18                | 14                                                               |                                    | 2                       | 15               | 15                                       |                            |
| STANBUL       | 9                  | 10                   | 17             | 26                                           |                                   | 10            | 14                  | 25                                     | -                       | 21                                         | 19                              | 21             | 21                         | 11                      | 24                   | 5              | 9                 | 17                | 18                                                               | 21                                 | 23                      | 17               | 12                                       | 28                         |
| VANCOUVER     | 27                 | 21                   | 25             | 18                                           | 15                                | 17            | 27                  | 1.                                     | -                       | -                                          | 14                              | 22             | to                         | 4                       | 10                   | 22             |                   | 28                |                                                                  | 14                                 |                         | 14               | 22                                       | 11                         |
| KADHSIUNG     | 26                 | 27                   | 28             | 22                                           | 25                                | 29            | 24                  | -                                      | -                       |                                            | -                               | 12             | 10                         |                         | 28                   | 7              | -                 | 26                |                                                                  | 28                                 | 17                      | 25               | 20                                       | 21                         |
| MO DE JANEIRO | 20                 | n                    | 11             | 22                                           | 26                                | 10            |                     |                                        |                         |                                            | +                               | 26             | 26                         | 4                       | 20                   | 13             | +                 | 11                |                                                                  | 29                                 | 25                      | 24               | 4                                        | 30                         |
| Umweed        | 33                 | 14                   | 23             | 13                                           | 20                                | 20            | 30                  | *                                      |                         | 22                                         | 10                              | 29             | 29                         | 13                      | 15                   | 26             | F                 | 10                | +                                                                | 19                                 | 10                      | 1                | 2                                        | 10                         |
| MANILA        | 24                 | 10                   | 27             | 10                                           | 22                                | 27            | 21                  | (*)                                    |                         | 15                                         | 14                              | 20             | 24                         | 0                       | 27                   | 26             | 1                 | 23                | 17                                                               | 27                                 | 30                      | 29               | 13                                       | 29                         |
| PANAMA CITY   | 20                 | 29                   | 30             | 26                                           |                                   | 12            | 25                  |                                        |                         |                                            |                                 | 15             | 27                         | 9                       | 22                   | 26             |                   | 26                | +                                                                | 22                                 | 24                      | 30               |                                          | 24                         |
| CAPE TOWN     | 20                 | 30                   | 29             | 22                                           | 22                                | 20            | 26                  |                                        |                         |                                            |                                 | 25             | 20                         | 4                       | 29                   | 18             |                   | 29                |                                                                  | 23                                 | 22                      | 22               | 13                                       | 26                         |