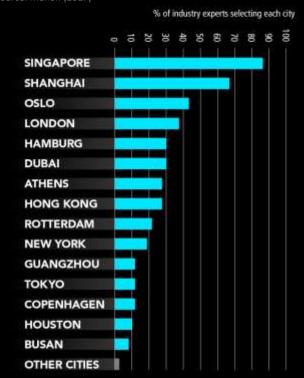

#### THE LEADING MARITIME CITIES OF THE FUTURE

Industry experts answer to: "Looking forward five years from now, which cities will be the five leading maritime centers of the world?"

Source: Menon (2017)