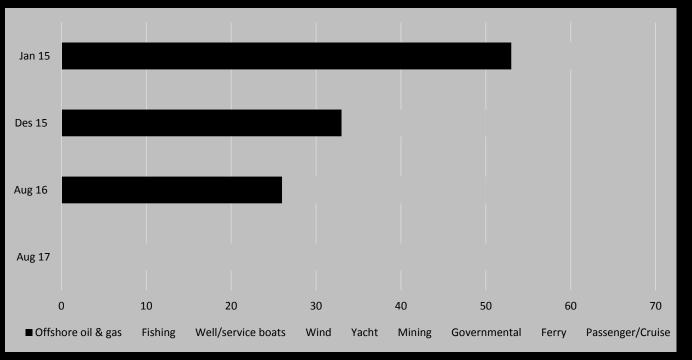

industry?"

Source: Lloyd's (2015)





#### Does Singapore have the (dynamic) capabilities to retain its position?

- Ecosystem
- Trust & openness
- World class applied research
- World class education
- People with the right mindset
- Business models
- organisational models





Your employees' competence should be as tailormade as possible to the tasks that they shall execute – as long as these are predictable





If students are uncertain about future demands for competence, they will go for generic studies. Hence, the strongest talents with generic education can outperform the specialists





If students are uncertain about future demands for competence, they will go for generic studies. Hence, the strongest talents with generic education can outperform the specialists





















#### ... but were replaced by advanced fishing vessels and wellboats





#### ... and other specialised vessels for ocean operations





#### ... and particularly maritime tourism





# What is innovative today, will be conventional tomorrow

1ENON ECONOMICS 03.11.2017



# It is not Singapore's products and technologies that constitute your competitiveness,

but the capability to continuously create something new and better

- through collaboration in the ecosystem

ENON ECONOMICS 03.11.2017





# Thank you for your attention!

The LMC report can be downloaded from www.menon.no