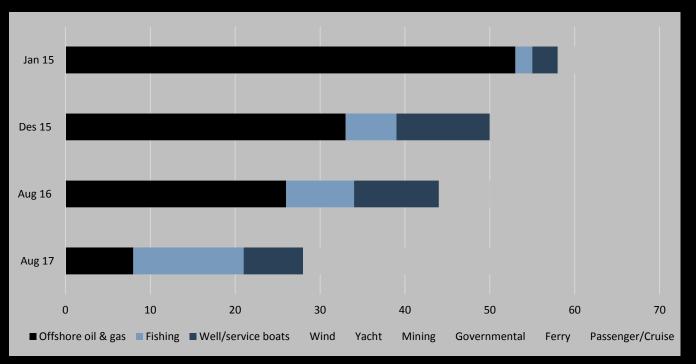

capabilities to retain its position?

- Ecosystem
- Trust & openness
- World class applied research
- World class education
- People with the right mindset
- Business models
- organisational models





Your employees' competence should be as tailormade as possible to the tasks that they shall execute – as long as these are predictable





If students are uncertain about future demands for competence, they will go for generic studies. Hence, the strongest talents with generic education can outperform the specialists





If students are uncertain about future demands for competence, they will go for generic studies. Hence, the strongest talents with generic education can outperform the specialists





















#### ... but were replaced by advanced fishing vessels and wellboats





#### ... and other specialised vessels for ocean operations





#### ... and particularly maritime tourism





# What is innovative today, will be conventional tomorrow

1ENON ECONOMICS 03.11.2017



# It is not Singapore's products and technologies that constitute your competitiveness,

but the capability to continuously create something new and better

- through collaboration in the ecosystem

ENON ECONOMICS 03.11.2017





# Thank you for your attention!

The LMC report can be downloaded from www.menon.no