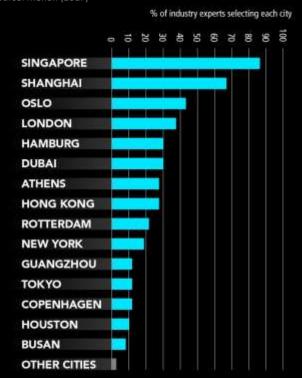

Industry experts answer to: "Which cities have the strongest capabilities and are best positioned for the digital transformation of the maritime industry?"

Source: Lloyd's (2015)