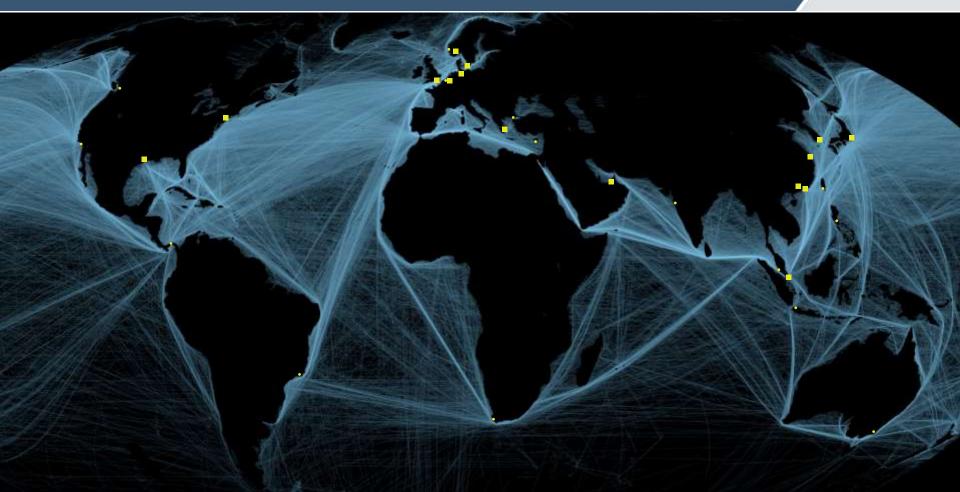

# Singapore as a Leading Maritime Innovation Centre

**Presentation at SMI Forum 30 Oct 2017** 

Dr Oecon Erik W. Jakobsen,
Managing partner in Menon Economics
Professor in Strategic management at USN



#### **MENON IS:**



- A research based economic analyses and advisory firm
- Based in Oslo
- 50 high-level economists, of whom ¼ with ph.d
- Serving governments, organizations, investors and companies
- Spesialized in maritime industries







### **TradeWinds**



**Business** 



### THE STRAITS TIMES



















## Is a leading maritime capital



**Leading Maritime Innovation Centre?** 



Leading
Maritime
Innovation
Centre



Leading maritime capital

#### WORLD MARITIME TRAFFIC DURING ONE YEAR















#### What is a leading maritime city?

- A large and sophisticated shipping community – with owners, HQs and operation
- A large port with varied and advanced logistics services
- 3. A specialised technological milieu, composed of yards, equipment producers, maritime R&D and innovative start-ups
- Complete supply of specialised worldclass services of finance, law and insurance

#### What are the drivers?

- Strategic location
- Favorable and stable political framework
- Transparent and efficient legal framework
- Proximity to large, demanding customers
- Local rivalry
- Large pool of talents
- Rich and open flow of knowledge and ideas
- Relationships based on trust
- Soft location factors





# **TOTAL RANKING**



30 NOMINATED CITIES

Benchmarked on 24 objective indicators