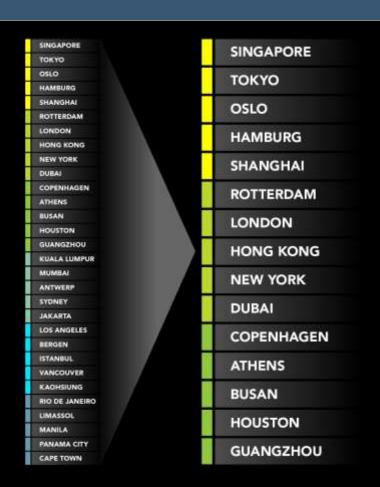

# **TOTAL RANKING**

30 NOMINATED CITIES

Benchmarked on 24 objective indicators

|               |                    |                      | inen           | 10                                           |                                   | FINANCE & LAW |                     |                                        |                         |                                            |                                 | PORTS AND      |                            |                         |                      | MARITIME       |                   |                   |                                                                  | ATTRACTIVENESS AND COMPETITIVENESS |                         |                  |                                          |                            |
|---------------|--------------------|----------------------|----------------|----------------------------------------------|-----------------------------------|---------------|---------------------|----------------------------------------|-------------------------|--------------------------------------------|---------------------------------|----------------|----------------------------|-------------------------|----------------------|----------------|-------------------|-------------------|------------------------------------------------------------------|------------------------------------|-------------------------|------------------|------------------------------------------|----------------------------|
|               | SHIPPING           |                      |                |                                              |                                   | PINANCE & LAW |                     |                                        |                         |                                            |                                 | LOGISTICS      |                            |                         |                      | TECHNOLOGY     |                   |                   |                                                                  | COMPETITIVENESS                    |                         |                  |                                          |                            |
|               | Anian - or in page | The first management | Secretar secur | Mustine of diappings on part free duar texa. | Mariar ulter schipfig prespection | aptraprilm    | Majorine presidents | Markets speckate ban arterprobe drumer | Shipping hanks profitie | Market of the of meritine companies (breed | Martin of martins conpensations | Porhanding-780 | that handeling Strait argo | Sign of post generators | Total candisor calls | Obspects C-CC) | Constitution from | Only Spenish that | Materials of dippets, to find og online it mand oppment produces | Law of ding but no.                | European plant campbon. | Tata per earlity | Handing prices (3) is found as preceding | Barden of darkens providen |
| SINGAPORE     | 4                  | 2                    | -              | *                                            | 2                                 | 100           |                     | 2                                      | 90                      | 3                                          | 2                               | 2              | 4                          | 5                       | 7                    | 6              | u                 | 7                 | 1                                                                | 3                                  |                         | 4                | 26                                       | 1                          |
| TOKYO         | 2                  |                      | 2              | 2                                            | 3                                 | 15            | 2                   |                                        | 4                       | 7                                          | 100                             | 14             | 7                          | 7                       | 26                   |                |                   |                   |                                                                  | 17                                 | 14                      |                  | 27                                       | **                         |
| OSLO          | 10                 | 16                   | 7              | 1                                            | 4                                 | 5             | ,                   | 1                                      | 2                       | 4                                          | 2                               | 26             | 30                         | 100                     | 19                   | 21             | 4                 | ,                 |                                                                  | 4                                  | 2                       | 11               | 22                                       |                            |
| HAMBURG       | 3                  | 2                    |                | 15                                           | 12                                |               | 7                   | 1                                      | ,                       | 20                                         | 17                              | ,              | 10                         |                         | 2                    | 11             | 000               |                   | 15                                                               | 13                                 | 7                       | 11               | 10                                       | 17                         |
| SHANGHAI      |                    | 7                    |                | 13                                           | 10                                | 7             |                     |                                        | ,                       | 2                                          | 10                              | 2              | 2                          | 4                       | ,                    | 2              |                   | ,                 | 2                                                                | 24                                 | 27                      | 7                | 25                                       | 21                         |
| ROTTERDAM     | 14                 | 15                   | 12             | 22                                           | 11                                |               |                     | 2                                      | 5                       | 14                                         | 10                              |                |                            |                         | 12                   |                |                   | 13                |                                                                  | 10                                 | 2                       | 17               | 7                                        | 4                          |
| LONDON        | 7                  | 6                    | 6              | 7                                            | 3                                 | 1             | 1                   |                                        |                         | 10                                         | 12                              | 13             | 25                         |                         | 4                    | 26             | 3                 |                   | 11                                                               | 9                                  | 7                       | 1                | 30                                       |                            |
| HONG KONG     |                    | 4                    |                |                                              |                                   | 4             | 18                  | 1.0                                    | .11                     |                                            | 3                               | 5              |                            | 1                       | 17                   | 15             |                   | 16                | 10                                                               | 3                                  | 14                      | 7                | 29                                       | 1                          |
| NEW YORK      | 13                 | 25                   | 4              | 7                                            | 10                                | 3             |                     | 3                                      | 9                       | 1                                          | 1                               | 16             | 19                         | 10                      | 15                   | 10             |                   | 21                | 12                                                               | 5                                  | 11                      | 2                | 20                                       | 14                         |
| DUBAL         | 12                 | 11                   | 10             | 15                                           | 21                                |               | 10                  |                                        |                         |                                            | 18                              | 4              | 14                         | 2                       | 9                    | 12             |                   | 10                | 6                                                                |                                    | 10                      | 11               | 17                                       | 3                          |
| COPENHAGEN    |                    |                      | 10             | 12                                           | 2                                 | 10            | 20                  |                                        | 7                       | 5                                          | 14                              | 27             | 15                         |                         | 6                    | 17             |                   | 20                | 19                                                               | 2                                  | 1                       | 4                | 16                                       | 10                         |
| ATHENS        | 1                  | 1.                   | 1              | 2                                            | 1                                 | 12            | 20                  | 7                                      |                         | 10                                         | 12                              | 17             | 20                         | 4                       | 2                    | 20             | 11                | 15                |                                                                  | 20                                 | 21                      | 27               | 9                                        | 24                         |
| BUSAN         | 22                 |                      | 24             | 15                                           | 26                                | 29            | 14                  |                                        | -                       | 12                                         |                                 |                | 1                          | 12                      | 14                   | 1              | 6                 |                   | 3                                                                | 4                                  | 19                      | 17               | 14                                       | 19                         |
| HOUSTON       | 21                 | 24                   | 15             | 26                                           | 4                                 | 24            | 23                  | 12                                     | -                       | -                                          | 1/4                             | 24             |                            | -                       | 21                   | 23             | 2                 | 2                 | 12                                                               | 9                                  | 11                      | 16               | 3                                        | 14                         |
| GUANGZHOU     | 17                 | 10                   | 20             | 18                                           | 9                                 | 10            | 12                  | :=                                     | -                       | 13                                         | 11                              | 1              | 2                          | 4                       | 30                   | 2              | 41                | 12                |                                                                  | 25                                 | 27                      | 25               | 19                                       | 21                         |
| KUALA LUMPUR  | 15                 | 17                   | 13             | 7                                            | 7                                 | 20            | 22                  |                                        |                         | 9                                          | 4                               | 10             | 11                         | 4                       | 10                   | 16             | F                 | 14                | 9                                                                | 15                                 | 20                      | 17               | 1                                        |                            |
| MUMBAI        | 16                 | 13                   | 21             | 10                                           | 17                                | 20            | 11                  |                                        |                         | 11                                         | 6                               | 19             | 13                         | 4                       | 23                   | 24             | ı                 |                   | 7                                                                | 30                                 | 25                      | 17               | 24                                       | 20                         |
| ANTWERP       | 19                 | 22                   | 18             | 10                                           | 16                                | 16            | 13                  | (e)                                    |                         | 17                                         | 18                              | 11             | 12                         | 4                       | 13                   | 26             |                   | 19                | -                                                                | 111                                | 10                      | 22               | ě                                        | 11                         |
| SYDNEY        | 20                 | 21                   | 26             | 26                                           | +:                                | 12            | 17                  |                                        |                         | 19                                         | 16                              | 23             | 9                          | 9                       | 11                   | 25             |                   | 25                | +:                                                               | 12                                 |                         | 7.               | 21                                       |                            |
| JAKAITA.      | 11                 | 12                   | 14             |                                              | 14                                | 27            | 29                  |                                        |                         | 16                                         |                                 | 18             | 23                         |                         | 16                   | 14             | 7                 | 22                | 16                                                               | 26                                 | 29                      | 27               | 5                                        | 26                         |
| LOS ANGELES   | 25                 | 26                   | 22             | 26                                           |                                   | 24            | 19                  |                                        |                         |                                            |                                 | 7              | 17                         |                         | 1                    | 9              |                   | 24                |                                                                  | 11                                 | 11                      | 7                | 10                                       | 14                         |
| BERGEN        | 18                 | 20                   | 16             | 11                                           | 19                                | 26            | 15                  |                                        |                         |                                            |                                 | 30             | 72                         |                         | 5                    | 19             |                   | 18                | 14                                                               |                                    | 2                       | 15               | 15                                       |                            |
| STANBUL       | 9                  | 10                   | 17             | 26                                           |                                   | 10            | 14                  | 25                                     | -                       | 21                                         | 19                              | 21             | 21                         | 11                      | 24                   | 5              | 9                 | 17                | 18                                                               | 21                                 | 23                      | 17               | 12                                       | 28                         |
| VANCOUVER     | 27                 | 21                   | 25             | 18                                           | 15                                | 17            | 27                  | 1.                                     | -                       | -                                          | 14                              | 22             | to                         | 4                       | 10                   | 22             |                   | 28                |                                                                  | 14                                 |                         | 14               | 22                                       | 11                         |
| KADHSIUNG     | 26                 | 27                   | 28             | 22                                           | 25                                | 29            | 24                  | -                                      | -                       |                                            | -                               | 12             | 10                         |                         | 28                   | 7              | -                 | 26                |                                                                  | 28                                 | 17                      | 25               | 20                                       | 21                         |
| MO DE JANEIRO | 20                 | n                    | 11             | 22                                           | 26                                | 10            |                     |                                        |                         |                                            | +                               | 26             | 26                         | 4                       | 20                   | 13             | +                 | 11                |                                                                  | 29                                 | 25                      | 24               | 4                                        | 30                         |
| Umweed        | 33                 | 14                   | 23             | 13                                           | 20                                | 20            | 30                  | *                                      |                         | 22                                         | 10                              | 29             | 29                         | 13                      | 15                   | 26             | F                 | 10                | +                                                                | 19                                 | 10                      | 1                | 2                                        | 10                         |
| MANILA        | 24                 | 10                   | 27             | 10                                           | 22                                | 27            | 21                  | (*)                                    |                         | 15                                         | 14                              | 20             | 24                         | 0                       | 27                   | 26             | 1                 | 23                | 17                                                               | 27                                 | 30                      | 29               | 13                                       | 29                         |
| PANAMA CITY   | 20                 | 29                   | 30             | 26                                           |                                   | 12            | 25                  |                                        |                         |                                            |                                 | 15             | 27                         | 9                       | 22                   | 26             |                   | 26                | +                                                                | 22                                 | 24                      | 30               |                                          | 24                         |
| CAPE TOWN     | 20                 | 30                   | 29             | 22                                           | 22                                | 20            | 26                  |                                        |                         |                                            |                                 | 25             | 20                         | 4                       | 29                   | 18             |                   | 29                |                                                                  | 23                                 | 22                      | 22               | 13                                       | 26                         |

30 NOMINATED CITIES

Benchmarked on 24 objective indicators

15
LEADING
MARITIME CITIES

Benchmarked on both objective indicators and Industry Expert assessments

**SINGAPORE** 

**HAMBURG** 