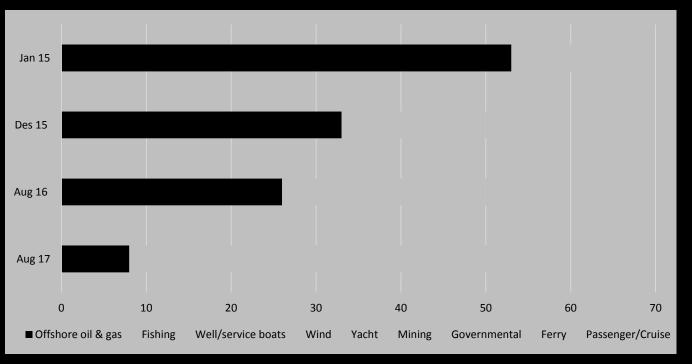

stry?"

Source: Lloyd's (2015)





#### Does Singapore have the (dynamic) capabilities to retain its position?

- Ecosystem
- Trust & openness
- World class applied research
- World class education
- People with the right mindset
- Business models
- organisational models





Your employees' competence should be as tailormade as possible to the tasks that they shall execute – as long as these are predictable





If students are uncertain about future demands for competence, they will go for generic studies. Hence, the strongest talents with generic education can outperform the specialists





If students are uncertain about future demands for competence, they will go for generic studies. Hence, the strongest talents with generic education can outperform the specialists





















#### ... but were replaced by advanced fishing vessels and wellboats





#### ... and other specialised vessels for ocean operations





#### ... and particularly maritime tourism





# What is innovative today, will be conventional tomorrow

1ENON ECONOMICS 03.11.2017



# It is not Singapore's products and technologies that constitute your competitiveness,

but the capability to continuously create something new and better

- through collaboration in the ecosystem

ENON ECONOMICS 03.11.2017





# Thank you for your attention!

The LMC report can be downloaded from www.menon.no